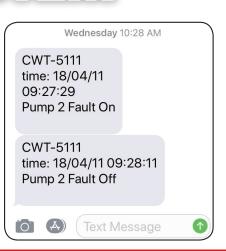

Text Message Friday 12:28 PM

CWT-5111 WATER LEVEL ALARM (INCHES) 85.010 18/04/13 10:34:30

> CWT-5111 time: 18/03/27 09:52:22 **#2 PUMP FAULT ON**

CWT-5111 time: 18/03/27 09:52:49 power-lost alarm

O.

CWT-5111 time: 18/03/27 10:09:22 **#1 PUMP AUTO** DISABLED