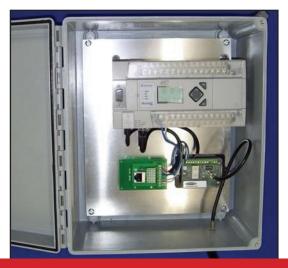

#### Check Your Pumps Using Your iPhone, iPod or iPad Anytime, Anywhere! (Not currently compatible with Android operating systems.)

A base unit is mounted at your farm or business and is connected to your internet service. An antenna is used to receive signals from the remote unit. For best results, this antenna should be mounted in an elevated location, like the roof of a barn or silo. Up to 20 pumps can be monitored with each base unit.

#### **Specifications:**

- ✓ NEMA 4X UV rated enclosure.
- ✓ Twenty-two mile communication distance using a large master antenna and a directional antenna at the pump site.
- ✓ Master unit capable of monitoring up to twenty individual pumps.
- ✓ Remote unit is capable of monitoring up to four pumps per location.
- ✓ Remote antenna choices:
  - 1. 2 DBI rubber antenna 5 miles LOS (Line of sight) Standard.
  - 2. 5 DBI rubber antenna 10 miles LOS (optional).
  - 3. 6 DBI Directional Antenna 22 miles LOS (optional).
- ✓ Master Unit will be assigned it's own IP address. Monitoring can then be done anywhere there is internet access via 3G network or wifi.
- ✓ Downloadable app (only 99¢) for your iOS device (iPhone, iPod or iPad).
- ✓ No Monthly Subscription fees.
- ✓ Each base unit includes one activation code for use with one iOS device (iPhone, iPod or iPad). Each device requires it's own activation code. These codes can be transfered to a new device when necessary.
- ✓ Additional activation codes are available for \$100 net.