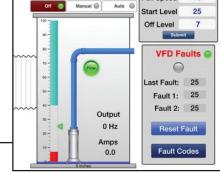

### **iOS Pump Monitoring & Control Functions**

- Auto/Manual selection
- Run/Stop functions
- Manual speed settings
- Tank water level monitoring
- Fault codes

- Fault reset
- On/Off/Speed parameters
- Output frequency
- Running amps
- Communication errors